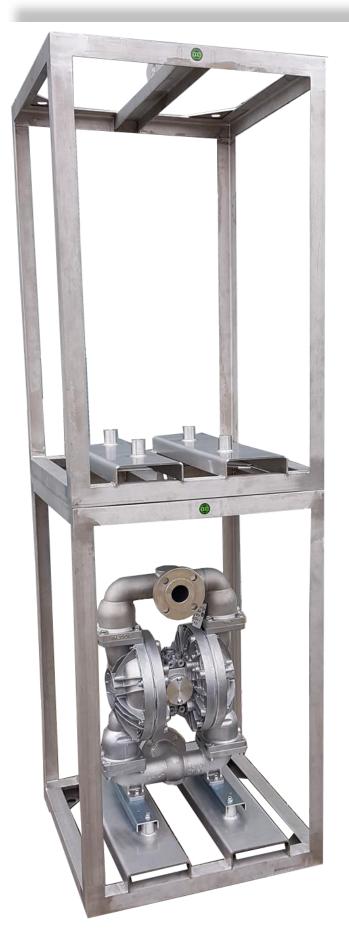

## Ready to Operate, Custom Designed Pump Skid Units

YTS Pump Engineering B.V.

Logistiekweg 26, 7007CJ Doetinchem, The Netherlands Tel.: +31 (0)85 7607060 info@yts-pumps.eu YTS Skid Units are configured for variety of technological processes.

Our skids can be custom designed according to specific requirements and the available space.

We provide single pump and multi pumps skid units for pumping of small or large volume of different fluids offshore or onshore.

## **Custom Designed Skids**

We offer standard or customized components for control and regulation

Skid Units are produced from different types of Stainless Steel with a variety of coatings to withstand harsh underground and sea conditions