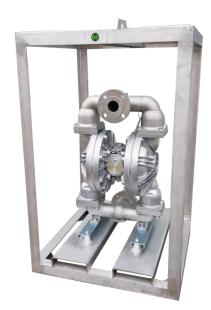

## Ready to Operate, Custom Designed Pump Skid Units

YTS Pump Engineering B.V.

Logistiekweg 26, 7007CJ Doetinchem, The Netherlands Tel.: +31 (0)85 7607060 info@yts-pumps.eu YTS Skid Units are configured for variety of technological processes.

Our skids can be custom designed according to specific requirements and the available space.

We provide single pump and multi pumps skid units for pumping of small or large volume of different fluids offshore or onshore.

## **Custom Designed Skids**

We offer standard or customized components for control and regulation

Skid Units are produced from different types of Stainless Steel with a variety of coatings to withstand harsh underground and sea conditions