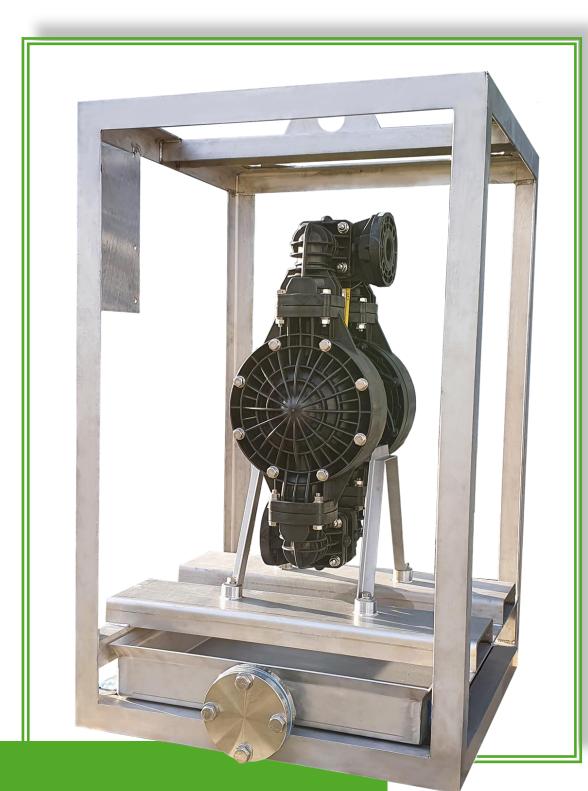

## Ready to Operate, Custom Designed Pump Skid Units

YTS Pump Engineering B.V.

Logistiekweg 26, 7007CJ Doetinchem, The Netherlands Tel.: +31 (0)85 7607060 info@yts-pumps.eu YTS Skid Units are configured for variety of technological processes.

Our skids can be custom designed according to specific requirements and the available space.

We provide single pump and multi pumps skid units for pumping of small or large volume of different fluids offshore or onshore.

## **Custom Designed Skids**

We offer standard or customized components for control and regulation

Skid Units are produced from different types of Stainless Steel with a variety of coatings to withstand harsh underground and sea conditions