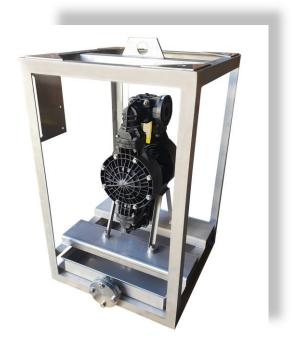

## Ready to Operate, Custom Designed Pump Skid Units

YTS Pump Engineering B.V.

Logistiekweg 26, 7007CJ Doetinchem, The Netherlands Tel.: +31 (0)85 7607060 info@yts-pumps.eu YTS Skid Units are configured for variety of technological processes.

Our skids can be custom designed according to specific requirements and the available space.

We provide single pump and multi pumps skid units for pumping of small or large volume of different fluids offshore or onshore.

## **Custom Designed Skids**

We offer standard or customized components for control and regulation

Skid Units are produced from different types of Stainless Steel with a variety of coatings to withstand harsh underground and sea conditions