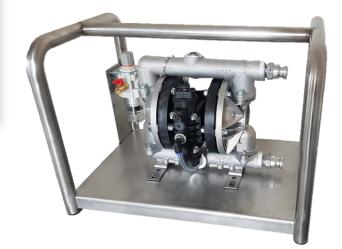

## Ready to Operate, Custom Designed Pump Skid Units

YTS Pump Engineering B.V.

Logistiekweg 26, 7007CJ Doetinchem, The Netherlands Tel.: +31 (0)85 7607060 info@yts-pumps.eu YTS Skid Units are configured for variety of technological processes.

Our skids can be custom designed according to specific requirements and the available space.

We provide single pump and multi pumps skid units for pumping of small or large volume of different fluids offshore or onshore.

## **Custom Designed Skids**

We offer standard or customized components for control and regulation

Skid Units are produced from different types of Stainless Steel with a variety of coatings to withstand harsh underground and sea conditions

We choose all the pumps, materials and accessories for Pump Skid