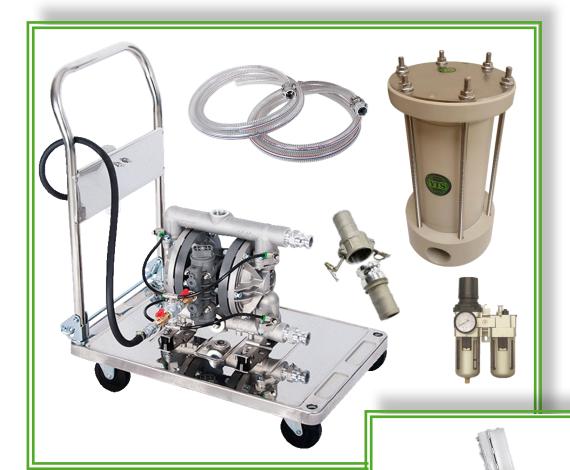

## **Mobile Pump Units. Industrial Trolleys**

Their portability allows easy movement to wherever needed.

This means almost limitless applications.

Pump with accessories like damper, flexible hoses and air treatment system can be installed on the trolley.

Sanitary trolleys are made from in sanitary design, allows them to be used in food, diary, beverage and pharmaceutical industries.

Trolleys in ATEX version can be used in hazardous areas.

Trolley with mounted solenoid controlled pump and PLC allows to use Mobile Pump Unit as a mobile dosing system.