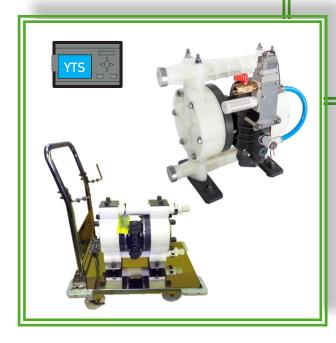

Sanitary trolleys are made from in sanitary design, allows them to be used in food, diary, beverage and pharmaceutical industries.

Trolleys in ATEX version can be used in hazardous areas.

Trolley with mounted solenoid controlled pump and PLC allows to use Mobile Pump Unit as a mobile dosing system.