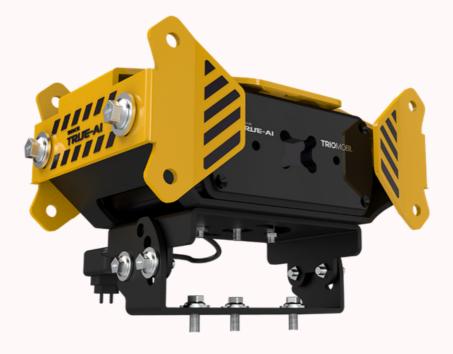

## **TRUE AI**

AI Based Video Analytics Solution Datasheet

Protective Shield: Galvanized Main Frame: Aluminum Mounting Equipment: Galvanized Right Left Covers: Polycarbonate plate IP Protection: IP65