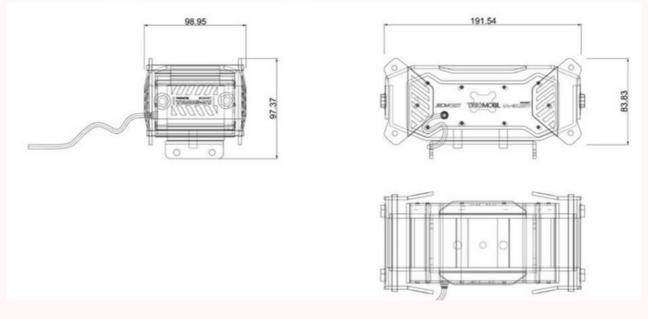

## **TRUE AI**

AI Based Video Analytics Solution Datasheet

Protective Shield: Galvanized Main Frame: Aluminum Mounting Equipment: Galvanized Right Left Covers: Polycarbonate plate IP Protection: IP65