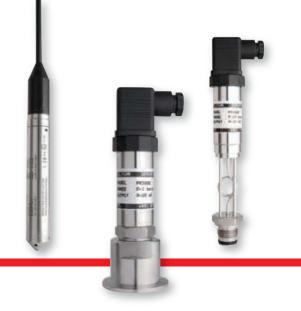

#### **Level Sensors**

Level sensors for the level and depth measurement in water and other liquids have been produced by SUCO in numerous variations for decades and are used worldwide. Level sensors are suitable for depth measurements up to 500 m as well as for small filling heights less than 1 m.

SUCO provides a wide range of products for drinking, salt or grey water, numerous versions with extreme small diameter as well as versions with sludge platform.

Salt water

Grey water