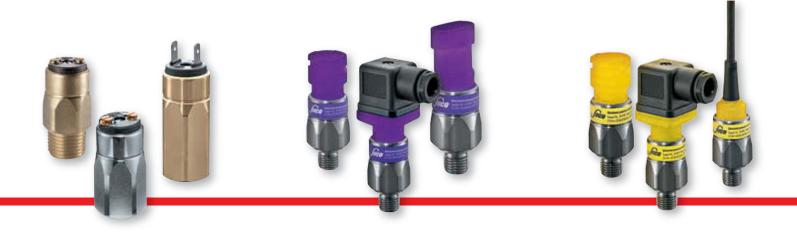

#### Materials

A wide selection of housing and seal materials allows the customization of SUCO pressure switches and pressure transmitters to the specific media and environmental requirements. Thus we offer products made of seawater-resistant stainless steel, high-grade steel for grey water and approved materials for drinking water, as well as brass housings for cooling and industrial water applications. A selection of available materials: SAE 316L, Titanium, Brass, Hasteloy, Inconel.