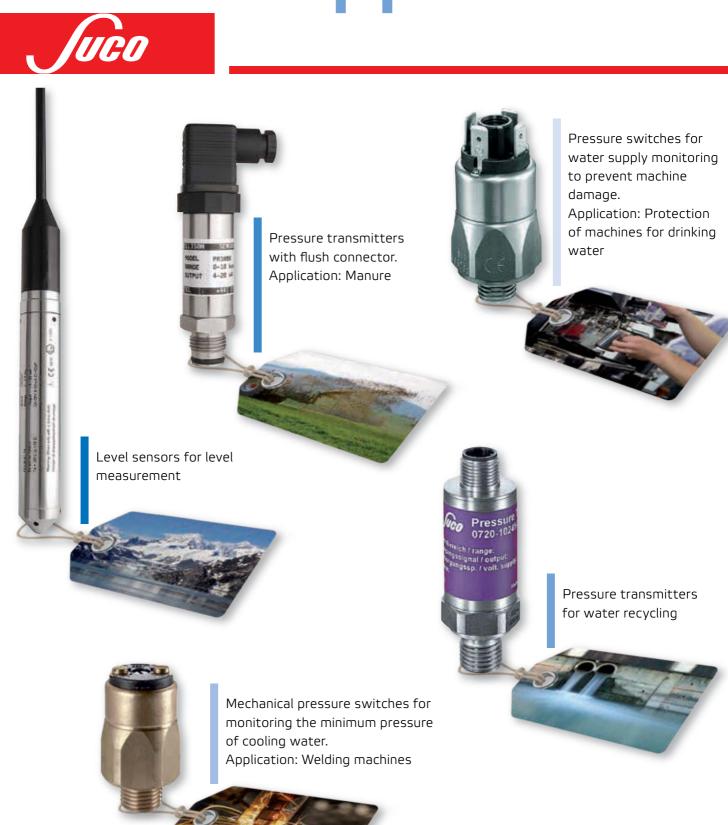

#### **Level Sensors**

Level sensors for the level and depth measurement in water and other liquids have been produced by SUCO in numerous variations for decades and are used worldwide. Level sensors are suitable for depth measurements up to 500 m as well as for small filling heights less than 1 m.

#### Flush connectors

Pressure transmitters with flush connectors avoid dead spots. These transmitters are ideal for food applications, ultra-pure water or steam sterilization. We also offer various flush connectors for slurry handling, manure or grey water.

#### Materials

A wide selection of housing and seal materials allows the customization of SUCO pressure switches and pressure transmitters to the specific media and environmental requirements. Thus we offer products made of seawater-resistant stainless steel, high-grade steel for grey water and approved materials for drinking water, as well as brass housings for cooling and industrial water applications. A selection of available materials: SAE 316L, Titanium, Brass, Hasteloy, Inconel.