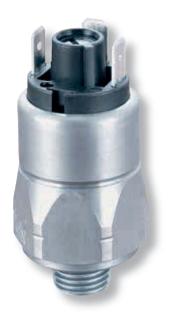

#### Materials

A wide selection of housing and seal materials allows the customization of SUCO pressure switches and pressure transmitters to the specific media and environmental requirements. Thus we offer products made of seawater-resistant stainless steel, high-grade steel for grey water and approved materials for drinking water, as well as brass housings for cooling and industrial water applications. A selection of available materials: SAE 316L, Titanium, Brass, Hasteloy, Inconel.