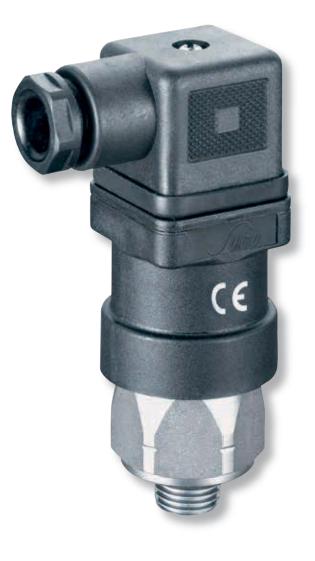

#### Flush connectors

Pressure transmitters with flush connectors avoid dead spots. These transmitters are ideal for food applications, ultra-pure water or steam sterilization. We also offer various flush connectors for slurry handling, manure or grey water.