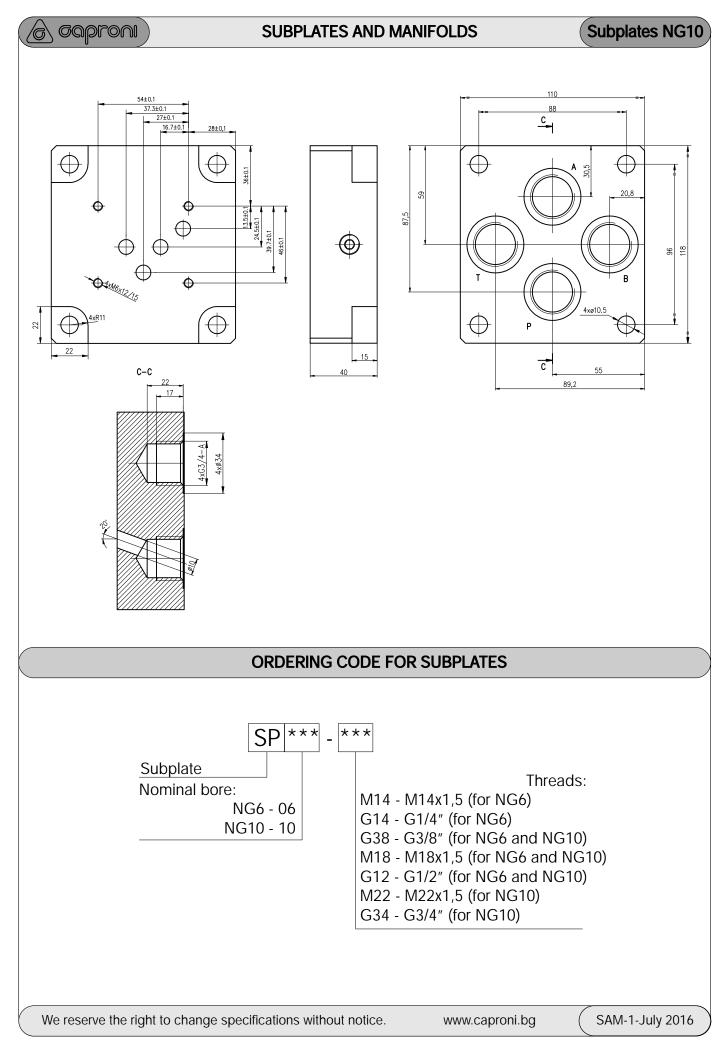

# SUBPLATES AND MANIFOLDS

#### SUBPLATES AND MANIFOLDS











## DESCRIPTION

 ✓ Customized manifolds , best suited to customer needs.

✓ Realized for wide range modular valves - Cetop 3 ; Cetop 5 ; Cetop 7 (NG 6 ; NG 10 ; NG 16).

✓ Designed for concrete applications and best operation of the machine.
 ✓ Material: steel , cast

iron , aluminium.
✓ Dimensions: Over all dimensions are not according to standard. The optimal dimensions depend on the complexity of the realized scheme/function.
✓ Port threads P , T , A , B : metric (inche) on

request.





We reserve the right to change specifications without notice.

www.caproni.bg

SAM-1-July 2016

#### SUBPLATES AND MANIFOLDS

MANIFOLDS

#### DESCRIPTION

✓ Tailored for concrete applications and specific requirements.

✓ Tested and preset for integration in the hydraulic systems.

✓ The modular