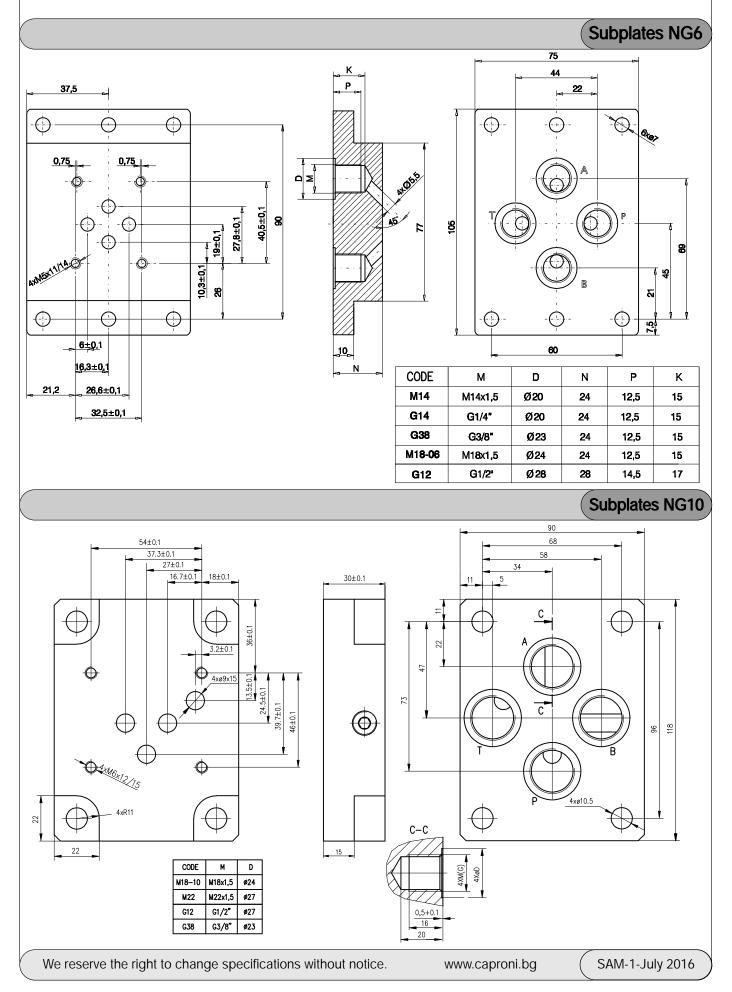

# SUBPLATES AND MANIFOLDS

#### SUBPLATES AND MANIFOLDS











## DESCRIPTION

 ✓ Customized manifolds , best suited to customer needs.

✓ Realized for wide range modular valves - Cetop 3 ; Cetop 5 ; Cetop 7 (NG 6 ; NG 10 ; NG 16).

✓ Designed for concrete applications and best operation of the machine.
 ✓ Material: steel , cast

iron , aluminium.
✓ Dimensions: Over all dimensions are not according to standard. The optimal dimensions depend on the complexity of the realized scheme/function.
✓ Port threads P , T , A , B : metric (inche) on

request.





We reserve the right to change specifications without notice.

www.caproni.bg

SAM-1-July 2016

#### SUBPLATES AND MANIFOLDS

MANIFOLDS

#### DESCRIPTION

✓ Tailored for concrete applications and specific requirements.

✓ Tested and preset for integration in the hydraulic systems.

✓ The modula