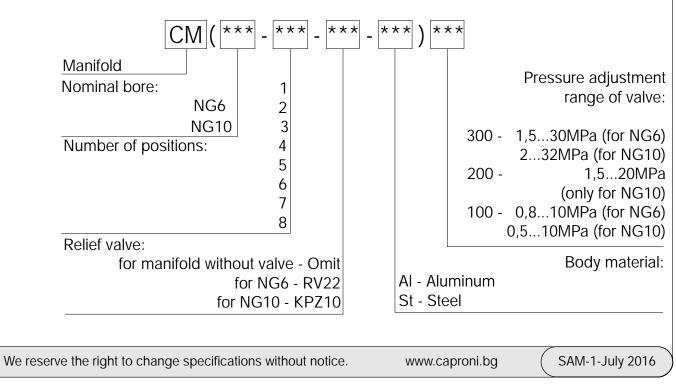

## **ORDERING CODE FOR MANIFOLDS**

BULGARIA , 6100 KAZANLAK , 45 STOLETOV Str. Tel ::+359/431/62 229 , +359/431/6132 , Fax:+359/431/62 230 , +359/431/63 134 E-mail :caproni@caproni.bg , WEB:http://www.caproni.bg