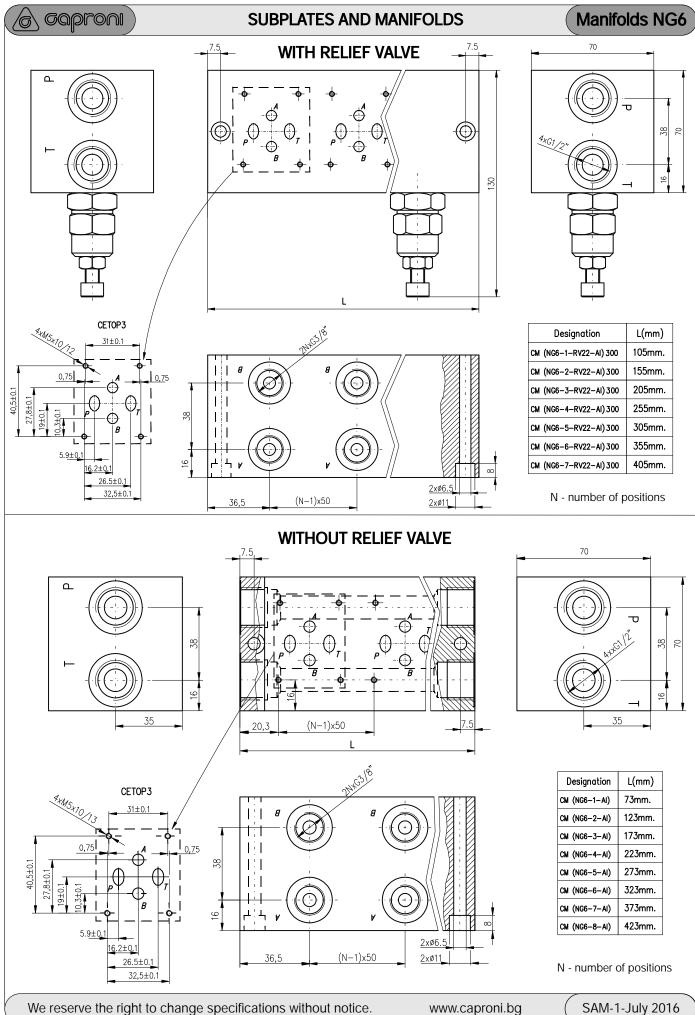

# SUBPLATES AND MANIFOLDS

#### SUBPLATES AND MANIFOLDS











## DESCRIPTION

 ✓ Customized manifolds , best suited to customer needs.

✓ Realized for wide range modular valves - Cetop 3 ; Cetop 5 ; Cetop 7 (NG 6 ; NG 10 ; NG 16).

✓ Designed for concrete applications and best operation of the machine.
 ✓ Material: steel , cast

iron , aluminium.
✓ Dimensions: Over all dimensions are not according to standard. The optimal dimensions depend on the complexity of the realized scheme/function.
✓ Port threads P , T , A , B : metric (inche) on

request.





We reserve the right to change specifications without notice.

www.caproni.bg

SAM-1-July 2016

#### SUBPLATES AND MANIFOLDS

MANIFOLDS

#### DESCRIPTION

✓ Tailored for concrete applications and specific requirements.

✓ Tested and preset for integration in the hydraulic systems.

✓ The modular co