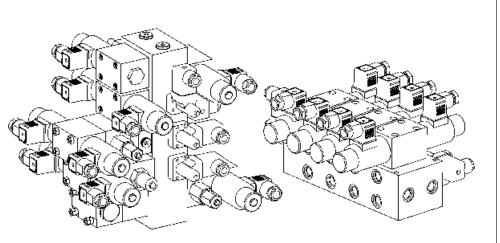

Cetop 5 ; Cetop 7 (NG 6 ; NG 10 ; NG 16).

✓ Designed for concrete applications and best operation of the machine.
 ✓ Material: steel , cast

iron , aluminium.
✓ Dimensions: Over all dimensions are not according to standard. The optimal dimensions depend on the complexity of the realized scheme/function.
✓ Port threads P , T , A , B : metric (inche) on

request.





We reserve the right to change specifications without notice.

www.caproni.bg

SAM-1-July 2016

#### SUBPLATES AND MANIFOLDS

MANIFOLDS

#### DESCRIPTION

✓ Tailored for concrete applications and specific requirements.

✓ Tested and preset for integration in the hydraulic systems.

✓ The modular conception of manifolds assembly ensures reliability of the systems, easy assembly, operation and service.

### MANIFOLDS ASSEMBLY





## **ORDERING CODE FOR MANIFOLDS**





BULGARIA , 6100 KAZANLAK , 45 STOLETOV Str. Tel ::+359/431/62 229 , +359/431/6132 , Fax:+359/431/62 230 , +359/431/63 134 E-mail :caproni@caproni.bg , WEB:http://www.caproni.bg