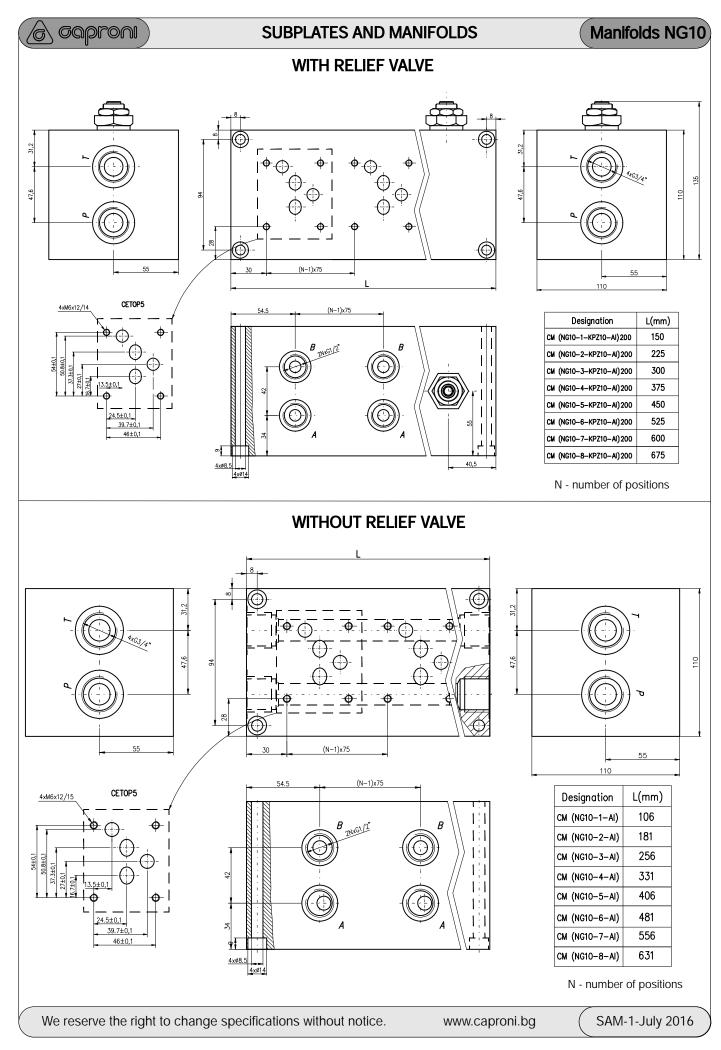

# SUBPLATES AND MANIFOLDS

#### SUBPLATES AND MANIFOLDS











## DESCRIPTION

 ✓ Customized manifolds , best suited to customer needs.

✓ Realized for wide range modular valves - Cetop 3 ; Cetop 5 ; Cetop 7 (NG 6 ; NG 10 ; NG 16).

✓ Designed for concrete applications and best operation of the machine.
 ✓ Material: steel , cast

iron , aluminium.
✓ Dimensions: Over all dimensions are not according to standard. The optimal dimensions depend on the complexity of the realized scheme/function.
✓ Port threads P , T , A , B : metric (inche) on

request.





We reserve the right to change specifications without notice.

www.caproni.bg

SAM-1-July 2016

#### SUBPLATES AND MANIFOLDS

MANIFOLDS

#### DESCRIPTION

✓ Tailored for concrete applications and specific requirements.

✓ Tested and preset for integration in the hydraulic systems.

✓ The modular conc