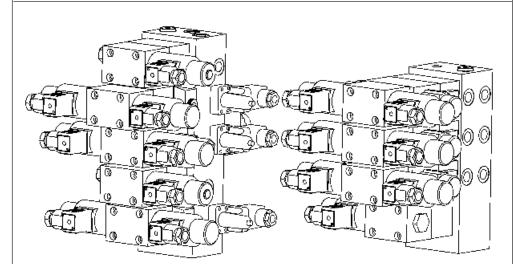

etop 5 ; Cetop 7 (NG 6 ; NG 10 ; NG 16).

✓ Designed for concrete applications and best operation of the machine.
 ✓ Material: steel , cast

iron , aluminium.
✓ Dimensions: Over all dimensions are not according to standard. The optimal dimensions depend on the complexity of the realized scheme/function.
✓ Port threads P , T , A , B : metric (inche) on

request.





We reserve the right to change specifications without notice.

www.caproni.bg

SAM-1-July 2016

#### SUBPLATES AND MANIFOLDS

MANIFOLDS

#### DESCRIPTION

✓ Tailored for concrete applications and specific requirements.

✓ Tested and preset for integration in the hydraulic systems.

✓ The modular conception of manifolds assembly ensures reliability of the systems, easy assembly, operation and service.

### MANIFOLDS ASSEMBLY





## **ORDERING CODE FOR MANIFOLDS**





BULGARIA , 6100 KAZANLAK , 45 STOLETOV Str. Tel ::+359/431/62 229 , +359/431/6132 , Fax:+359/431/62 230 , +359/431/63 134 E-mail :caproni@caproni.bg , WEB:http://www.caproni.bg