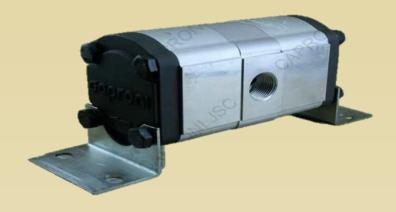

#### Size 00-

2 or 3 sections – displacement from 0,5 ccm/rev up to 1,5 ccm/rev. 0,25 ccm/rev in internal design approval phase.

We are able to offer upon concrete inquiry describing number of sections, displacement of each section, requested flow! If You have interest send us Your inquiry, we are also able to read Vivoil codes for these products.