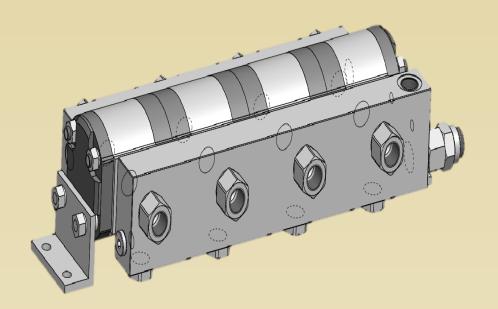

#### Size 10

Up to 6 stages

Displacements from 1,6 to 6,1 ccm/rev, bigger than 6,1 only under customer's request

Dividers can be realized with <u>common</u> relief valve or without relief valve. Divider size 10 with relief valve built in each stage is in progress. Serial production is not equipped yet!