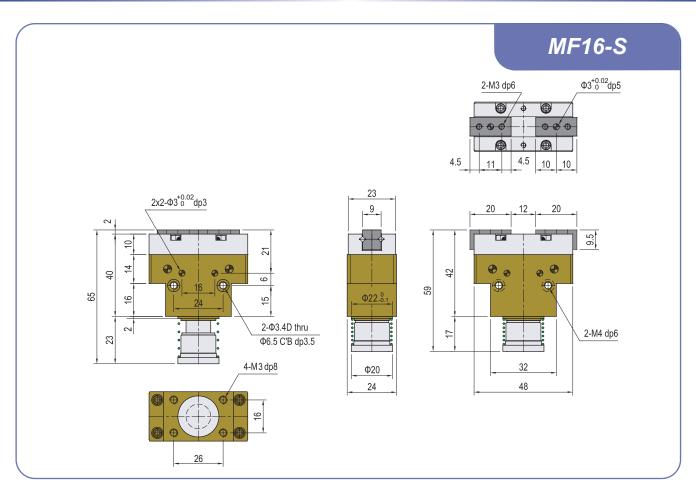

## Specification

| Product name          | MF16-S   | MF16-M   | MF16-L   | Unit |
|-----------------------|----------|----------|----------|------|
| Stroke                | 12       | 14       | 16       | mm   |
| Weight                | 0.2      | 0.34     | 0.5      | kg   |
| Max. length of attach | 32       | 40       | 60       | mm   |
| Gripping force:Close  | 10 to 20 | 15 to 30 | 25 to 40 | N    |
| Max.cycle per minute  | 60       | 50       | 40       |      |
| Ambient temperature   | -5 to 60 |          |          | °C   |
| Lubrication           | Needless |          |          |      |