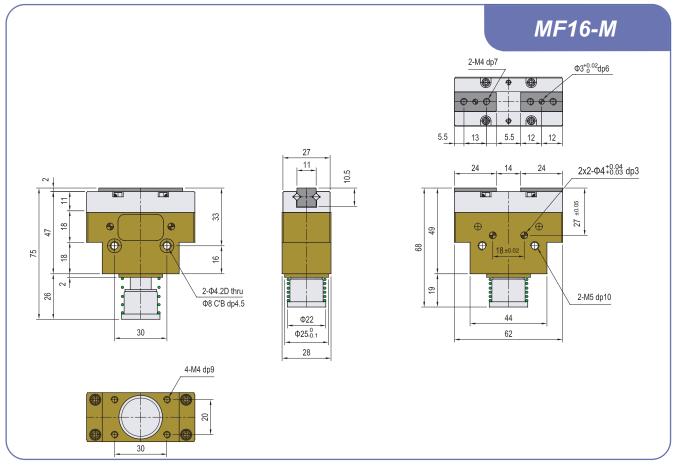

## Specification

| Product name          | MF16-S   | MF16-M   | MF16-L   | Unit |
|-----------------------|----------|----------|----------|------|
| Stroke                | 12       | 14       | 16       | mm   |
| Weight                | 0.2      | 0.34     | 0.5      | kg   |
| Max. length of attach | 32       | 40       | 60       | mm   |
| Gripping force:Close  | 10 to 20 | 15 to 30 | 25 to 40 | N    |
| Max.cycle per minute  | 60       | 50       | 40       |      |
| Ambient temperature   | -5 to 60 |          |          | °C   |
| Lubrication           | Needless |          |          |      |