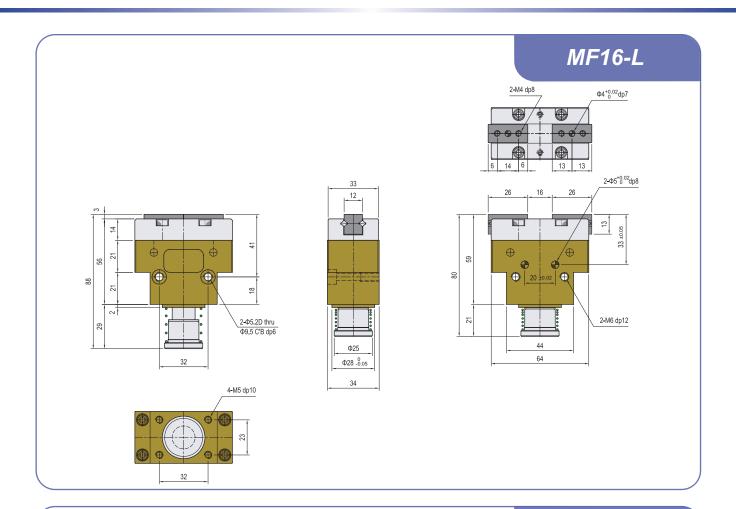

## Specification

| Product name          | MF16-S   | MF16-M   | MF16-L   | Unit |
|-----------------------|----------|----------|----------|------|
| Stroke                | 12       | 14       | 16       | mm   |
| Weight                | 0.2      | 0.34     | 0.5      | kg   |
| Max. length of attach | 32       | 40       | 60       | mm   |
| Gripping force:Close  | 10 to 20 | 15 to 30 | 25 to 40 | N    |
| Max.cycle per minute  | 60       | 50       | 40       |      |
| Ambient temperature   | -5 to 60 |          |          | °C   |
| Lubrication           | Needless |          |          |      |