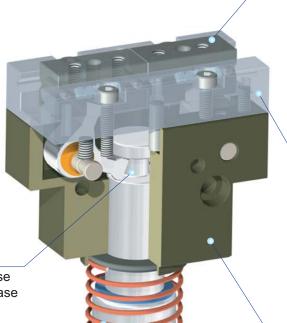

#### **Mechanical type**

#### Linear bearing guide

high repeat ability & long life by jaw united cross roller

#### **Kinetics**

roller guide type precise gripping because of base jaw guides with small clearance

#### **Spring**

reliable mechanical grip-force retention

#### **Body**

high-tensile aluminum body with lightest possible because of hard anodizing