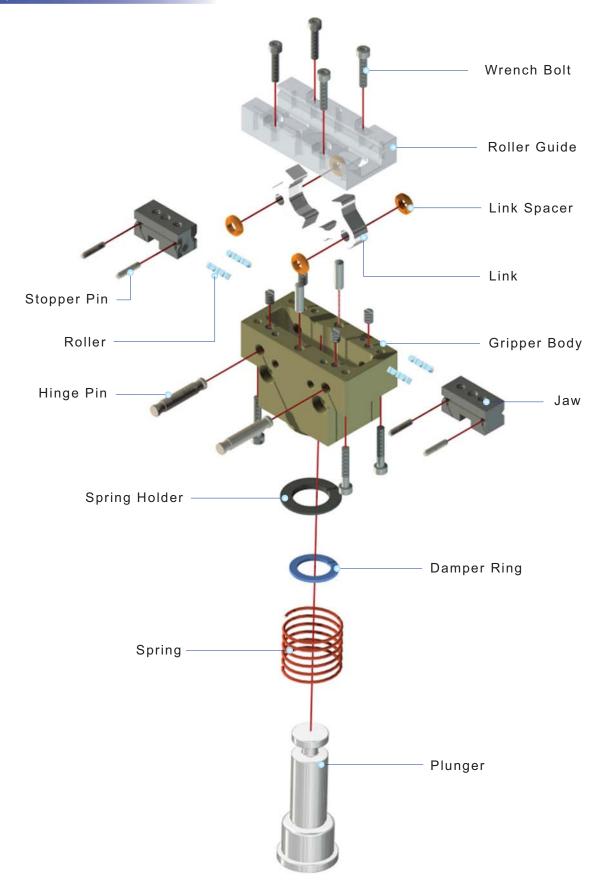

# Gripper

### MF16-S, M, L

### Character

- Normal closing gripper by spring
- High repeatability & long life by jaw united cross roller
- Twisted it is strong hardness plunger
- For precise positioning of individual gripping jaw



#### **Mechanical type**





#### Linear bearing guide

high repeat ability & long life by jaw united cross roller

#### **Kinetics**

roller guide type precise gripping because of base jaw guides with small clearance

#### **Spring**

reliable mechanical grip-force retention

#### **Body**

high-tensile aluminum body with lightest possible because of hard anodizing

## Exploded view





## Ordering Code



| 1 | Product Name | MF16    |
|---|--------------|---------|
| 2 | Size         | S, M, L |

## Specification

| Product name          | MF16-S   | MF16-M   | MF16-L   | Unit |
|-----------------------|----------|----------|----------|------|
| Stroke                | 12       | 14       | 16       | mm   |
| Weight                | 0.2      | 0.34     | 0.5      | kg   |
| Max. length of attach | 32       | 40       | 60       | mm   |
| Gripping force:Close  | 10 to 20 | 15 to 30 | 25 to 40 | N    |
| Max.cycle per minute  | 60       | 50       | 40       |      |
| Ambient temperature   | -5 to 60 |          |          | °C   |
| Lubrication           | Needless |          |          |      |







### Note