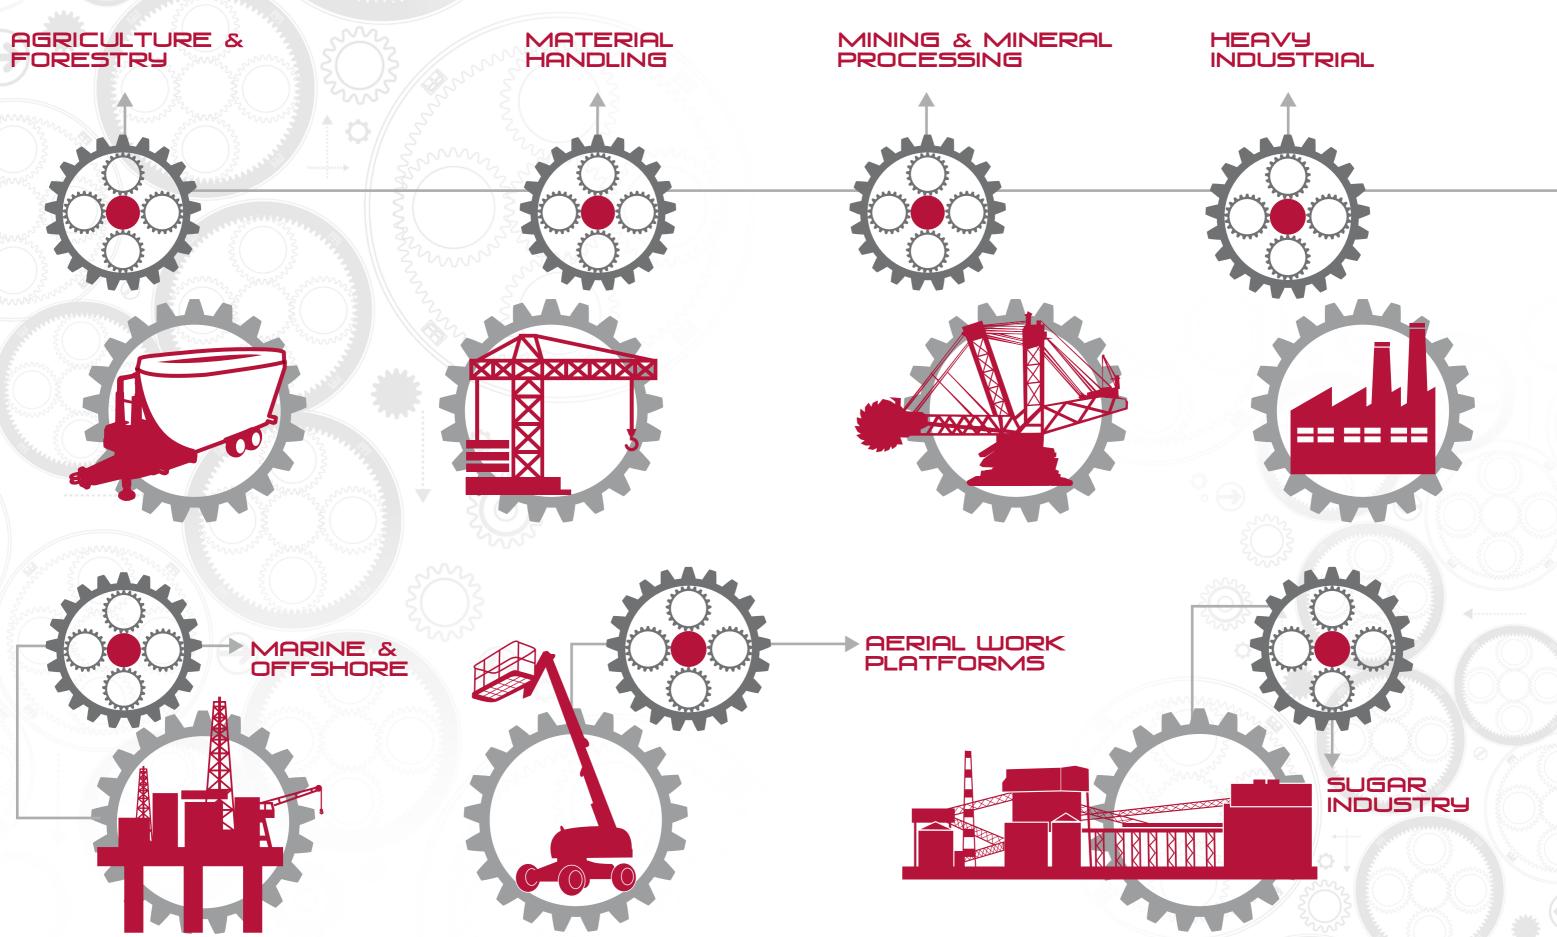

# THE RANGE

Customized solutions up to 4.000.000 Nm

PLANETARY GEARBOXES
HELICAL AND BEVEL HELICAL LINE
WHEEL GEARS

BRAKES ACCESSORIES