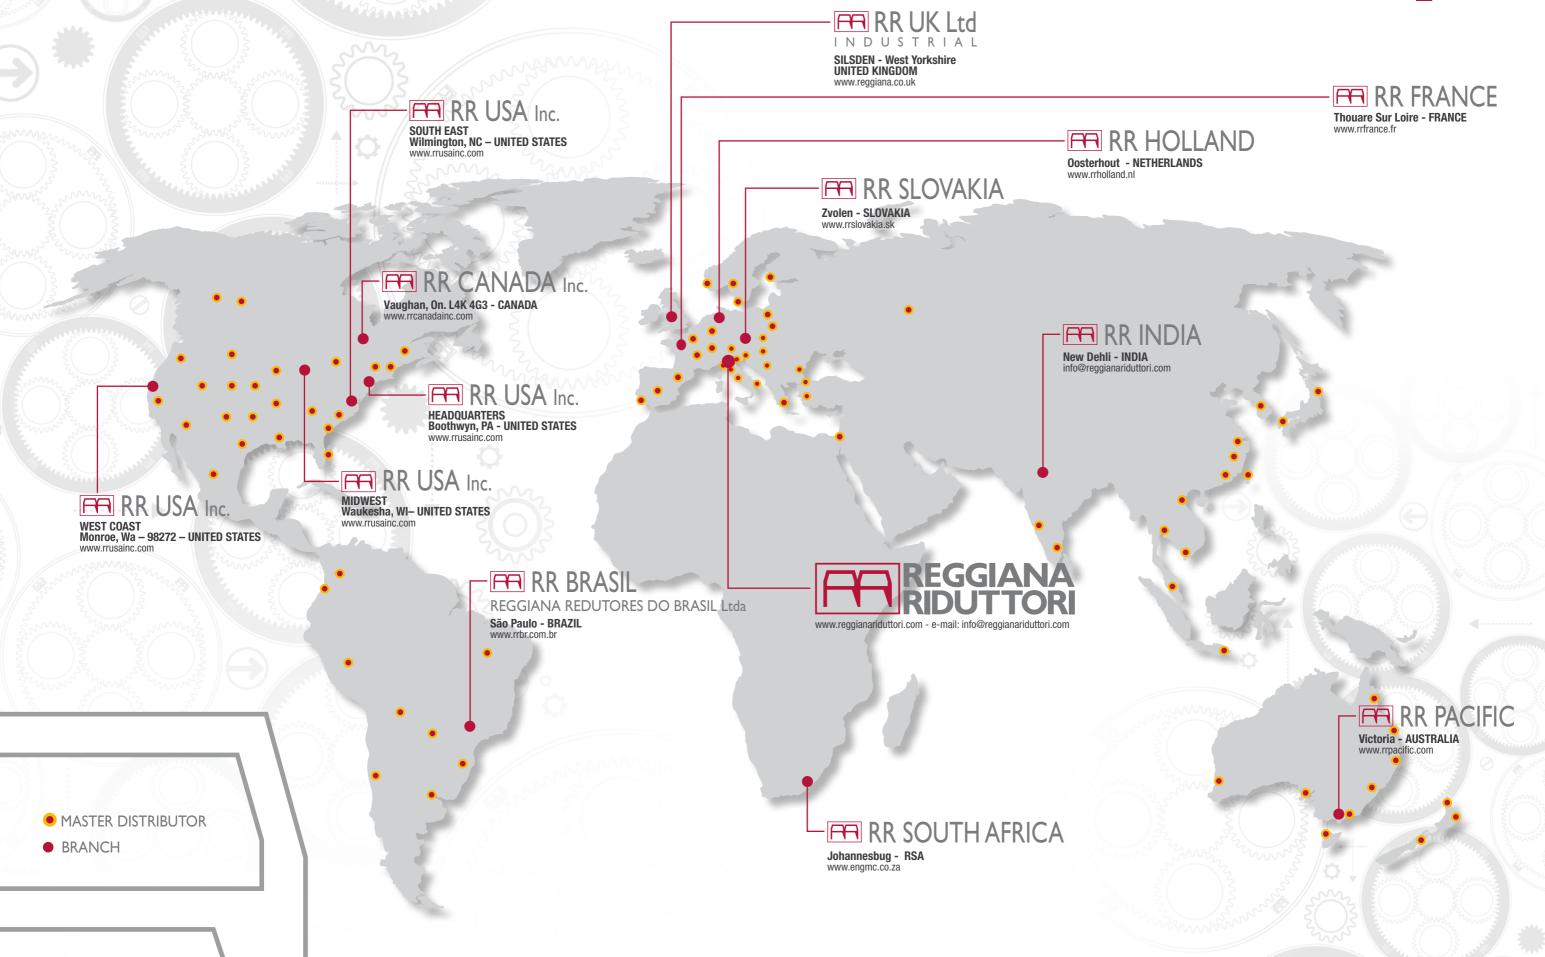

of gearboxes
for a wide variety of power transmission applications.
To ensure that the highest standards in engineering,
quality and production are always met,
our products are **100% manufactured in Italy** at our
headquarters in San Polo d'Enza.



# THE RANGE

Customized solutions up to 4.000.000 Nm



PLANETARY GEARBOXES
HELICAL AND BEVEL HELICAL LINE
WHEEL GEARS



BRAKES ACCESSORIES



#### T2max Nm=1,200-4,300,000 Ratio=3.4-5061

Modular planetary gearboxes.



## RRTD/RRWD



T2max Nm=1,000-50,000 Ratio=5-179

Compact planetary drives.







T2max Nm=1,200-230,000 Ratio=3.4-2500

Slewing gears.

T2FEM M5(L2-T5) Nm=39,000-660,000

Winch drives.

### P/RH/RV



T2max Nm=2,500-4,300,000 Ratio=1.12-5061

Helical and bevel helical line, combined units.







# GLOBAL SALES NETWORK