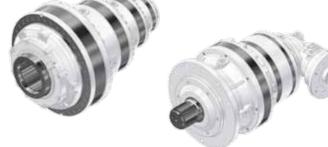

## RRTD/RRWD

T2max Nm=1,000-50,000 Ratio=5-179

Compact planetary drives.

T2max Nm=1,200-230,000 Ratio=3.4-2500

Slewing gears.

T2FEM M5(L2-T5) Nm=39,000-660,000

Winch drives.