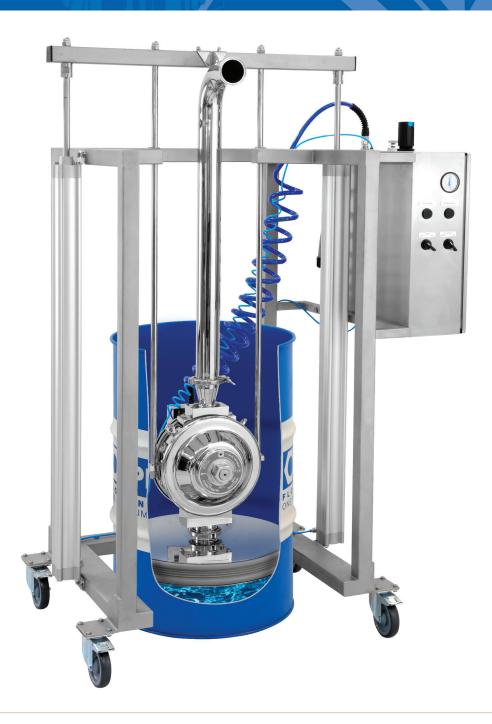

# Flotronic Drum/Barrel Unloading System

The Flotronic Unloading System combines our unique 'ONE-NUT' pump with our barrel unloading skid.

The 'ONE-NUT' sanitary style pump based on our 3A and EHEDG design, has already proven itself in the hygienic/sanitary industries.

### **High Viscosities:**

 Combining the High Flow Slimline Style 'ONE-NUT' pump with our barrel emptying system, enables you to now pump highly viscous materials out of your barrel at increased flow rates.

#### Bespoke Systems: Made to Customer's Requirements

- Systems to cater for any fibre, metal or plastic 200 litre/55 gallon drum or similar.
- The barrel unloading skid can be fully mobile or fixed in place.
- Barrel unloading system to suit the end user's needs, including roller systems if required.