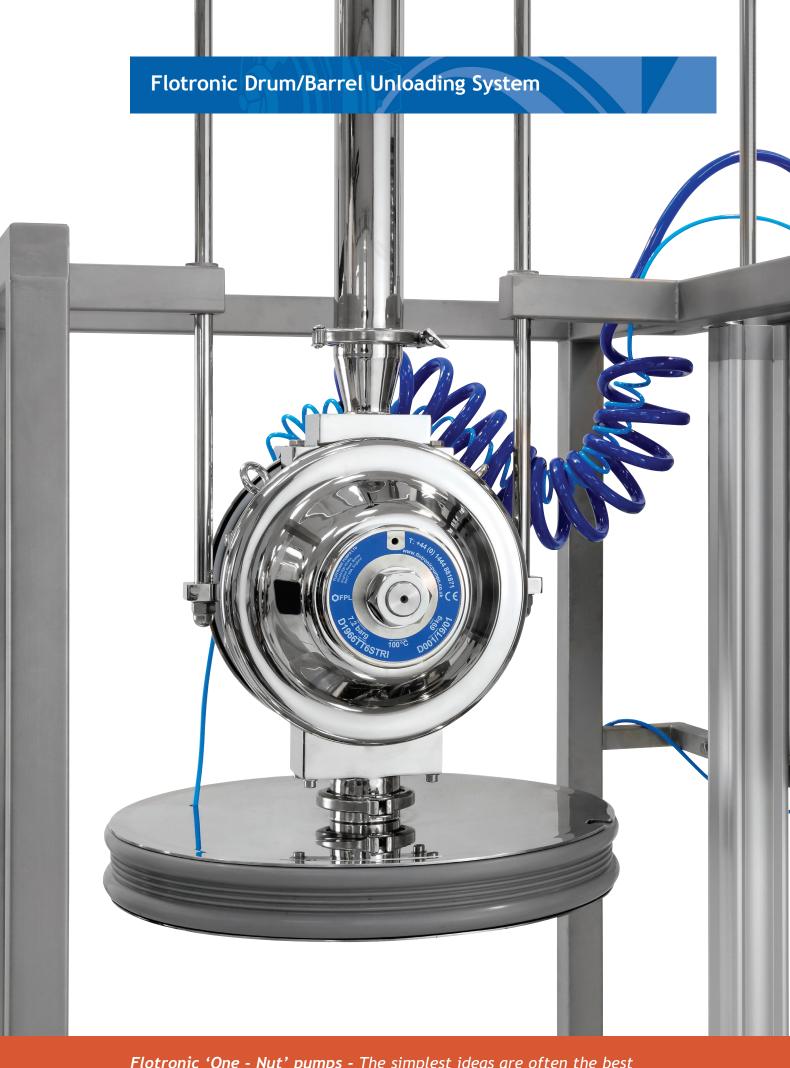

# Flotronic Drum/Barrel Unloading System

The Flotronic Unloading System combines our unique 'ONE-NUT' pump with our barrel unloading skid.

The 'ONE-NUT' sanitary style pump based on our 3A and EHEDG design, has already proven itself in the hygienic/sanitary industries.

#### Inflatable Seal:

 The seal inflates to give an excellent seal while moving down the barrel; then deflating to enable easy removal from the barrel.